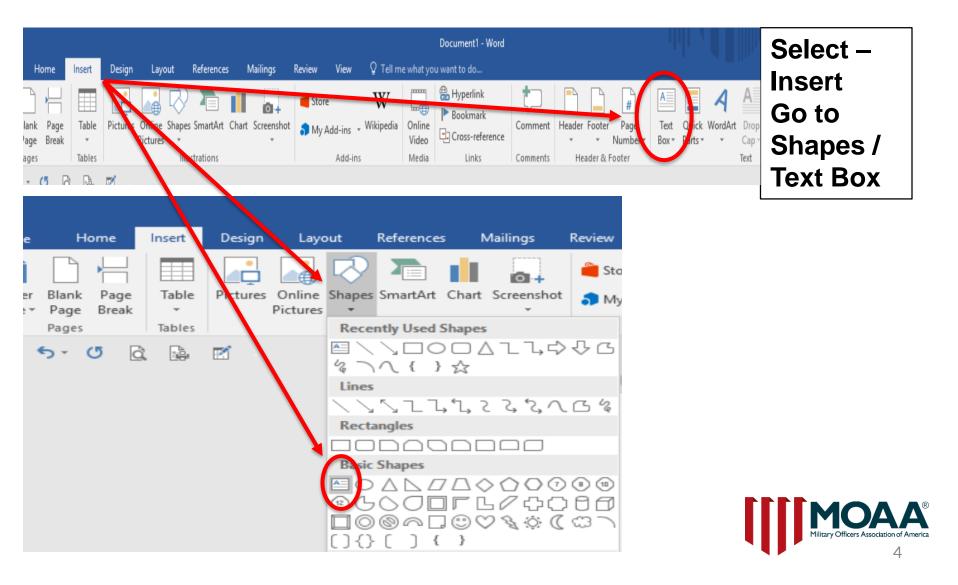

|                      |  |  |  |
| City       |                 |                   |                 | State                              | 2IP                  |  |  |  |
|            |                 |                   |                 | Telephone                          |                      |  |  |  |
| Email      |                 |                   |                 |                                    |                      |  |  |  |
|            | (To ensure deli | verability of MO. | AA communicatio | ns, please provide a pers<br>known | onal email address.) |  |  |  |
| MOAAMer    | nber Number (if | known)            |                 |                                    |                      |  |  |  |





### Word - Top Menu – Tool Bar



# Use mouse to add your chapter name

Left click with the mouse to indicate where you want to start typing your chapter name. You'll see a box display on the form.



# **Add Chapter Name**

Type your chapter name; the text box will expand as you type. <u>You can increase</u> font size and style. You can move the box in the desired location in the header box.

| THE LARC | ER OUR NUMBERS,   |
|----------|-------------------|
|          | A TER YOUR VOICE. |

Why MOAA chapter membership matters.



Hidden Valley Chapter

#### MOAA AND CHAPTER MEMBERSHIP ENROLLMENT FORM

| Rank      |         | Bra      | Chapter membership<br>and dues information: |                  |                  |  |
|-----------|---------|----------|---------------------------------------------|------------------|-