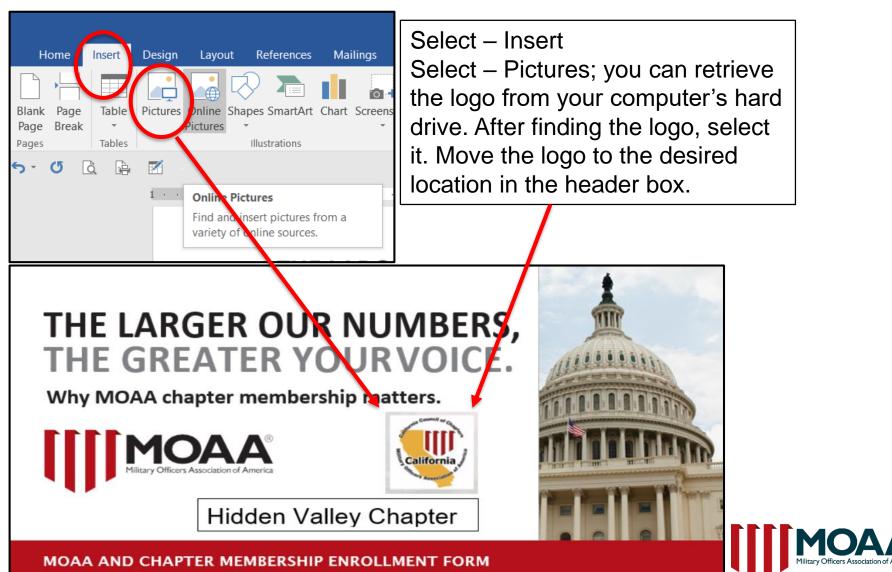

OAA AND CHAPTER MEMBERSHIP ENROLLMENT FORM

| Rank      |         | Bra      | Chapter membership<br>and dues information: |                  |                  |  |
|-----------|---------|----------|---------------------------------------------|------------------|------------------|--|
| Active    | Retired | □ Former | Reserve                                     | □ National Guard | Surviving Spouse |  |
| pouse nar | me      |          |                                             |                  |                  |  |
| ddress    |         |          |                                             |                  |                  |  |
| City      |         |          |                                             | Stat             | o 71P            |  |



## Add Chapter Logo



## **Down Towards the Bottom of the** Form

| Ref | Joint_Chapter_National_Join_Word.docx - Word<br>erences Mailings Review View Q Tell me what you want to do